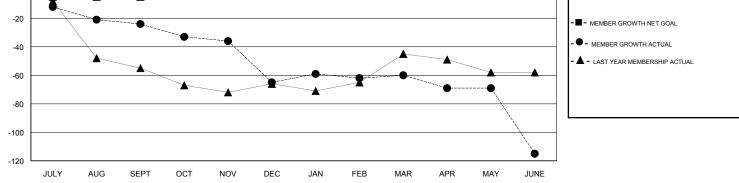

## GMT CA

| -                     | Club          | S         |               | Members               |                           |                         |                                                    |  |
|-----------------------|---------------|-----------|---------------|-----------------------|---------------------------|-------------------------|----------------------------------------------------|--|
| RESULTS FOR 2018-2019 |               |           |               | RESULTS FOR 2018-2019 |                           |                         |                                                    |  |
| QUARTER               | NEW CLUB GOAL | NEW CLUBS | DROPPED CLUBS | QUARTER               | MEMBER GROWTH NET<br>GOAL | MEMBER GROWTH<br>ACTUAL | DROPPED<br>MEMBERS ACTUAL<br>(including transfers) |  |
| JULY/AUG/SEPT         | 0             | 0         | 0             | JULY/AUG/SEPT         | -5                        | 6                       | 30                                                 |  |
| OCT/NOV/DEC           | 1             | 0         | 0             | OCT/NOV/DEC           | 20                        | 20                      | 59                                                 |  |
| JAN/FEB/MAR           | 0             | 0         | 0             | JAN/FEB/MAR           | -5                        | 36                      | 27                                                 |  |
| APR/MAY/JUNE          | 0             | 0         | 1             | APR/MAY/JUNE          | 0                         | 18                      | 68                                                 |  |